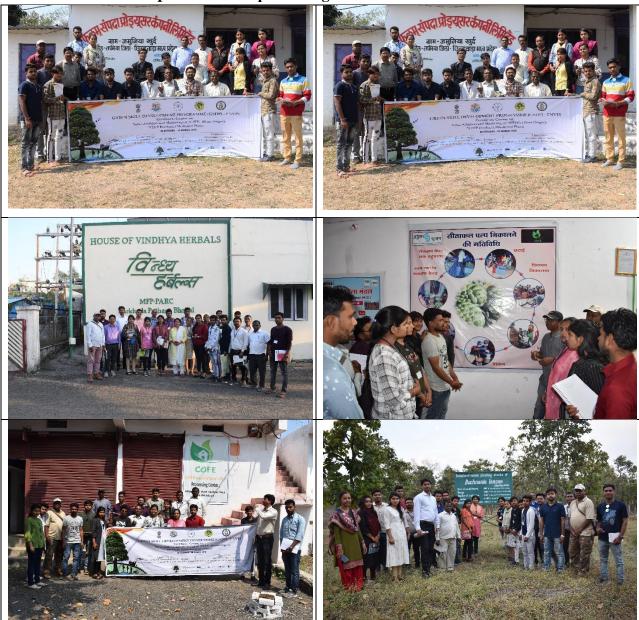

During the technical sessions of this 20 days training programme, lectures on a wide range of topics viz.collection, non-destructive harvesting, processing, value addition, marketingof NTFP products/ medicinal plants, entrepreneurship development etcwere delivered by various scientists and experts. Hands on/ practical demonstrations were provided to the learners by expert teams. Besides, the trainees were exposed to Shree Baidyanath Ayurveda Bhawan Pvt. Ltd., Seoni, Forest Research Centre – Skill Development, Chhindwara for preparation of Mahua and Munga based products, MP Vigyan Sabha's processing unit of Honey, Multi grain products, Mahua based bakery products, Char and Aonla based products, Soap and Bio-gas production units at Harshdiwari, PhalamSampada Producer Company Limited, Tamia, Chhindwara, Indian Institute of Forest Management and Vindhya Herbals (MFP-PARC), Bhopal, Vindhya Amrit, Rehti, Sehore, Agarbatti production unit, Jabalpur, medicinal plants cultivation fields and medicinal plants nurseries and gardens etc. About 60% part of the training was covered by the exposure visits and practical demonstrations.

The training was concluded on 16<sup>th</sup> March, 2020. During the valedictory session, Dr. Arun Kumar, Head, Genetics and Tree Improvement of TFRI welcomed the Chief Guest ShriPradeep Vashudev, APCCF, Working Plan, Jabalpur (M.P.) with bouquet. The Chief Guestappreciated the efforts of TFRI for successfully organizing the event and all resource persons to enrich the participants on different aspects of NTFP products/ medicinal plants. Shri Pradeep Vashudevdistributed the certificates to the participants on the occasion. In the feedback, the participants thanked TFRI for organizing such an excellent and diversified training course on NTFP products/ medicinal plants. They especially appreciated the exposure visit part of training which provided them clear ideas to start an entrepreneur for livelihood. Few of the participants wished to establish their own entrepreneurship based on NTFPs/ medicinal plants.