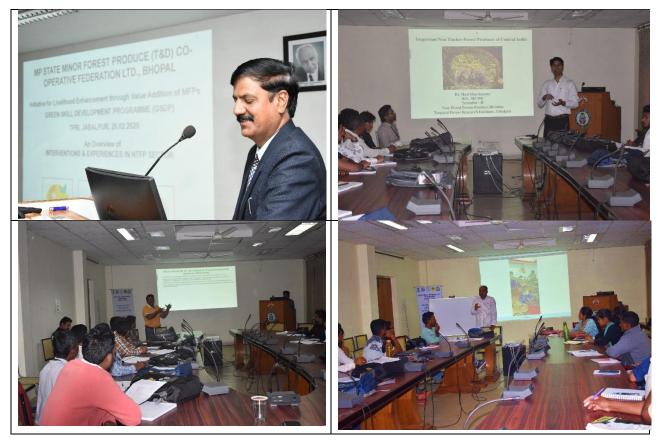

During the technical sessions of this 20 days training programme, lectures on a wide range of topics viz.collection, non-destructive harvesting, processing, value addition, marketingof NTFP products/ medicinal plants, entrepreneurship development etcwere delivered by various scientists and experts. Hands on/ practical demonstrations were provided to the learners by expert teams. Besides, the trainees were exposed to Shree Baidyanath Ayurveda Bhawan Pvt. Ltd., Seoni, Forest Research Centre – Skill Development, Chhindwara for preparation of Mahua and Munga based products, MP Vigyan Sabha's processing unit of Honey, Multi grain products, Mahua based bakery products, Char and Aonla based products, Soap and Bio-gas production units at Harshdiwari, PhalamSampada Producer Company Limited, Tamia, Chhindwara, Indian Institute of Forest Management and Vindhya Herbals (MFP-PARC), Bhopal, Vindhya Amrit, Rehti, Sehore, Agarbatti production unit, Jabalpur, medicinal plants cultivation fields and medicinal plants nurseries and gardens etc. About 60% part of the training was covered by the exposure visits and practical demonstrations.

# Lectures by scientists and experts during technical sessions

Exposure visit to processing units and farmer's fields