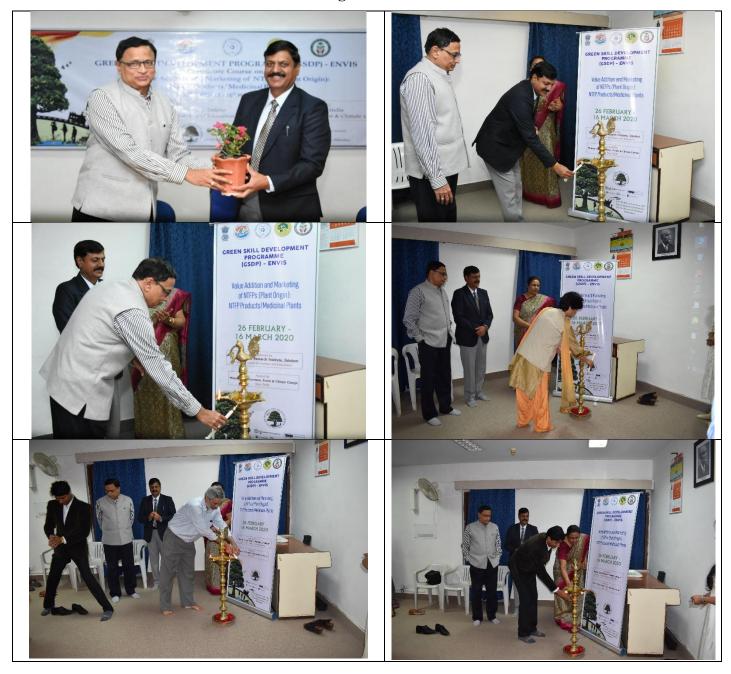

Tropical Forest Research Institute, Jabalpur organized 20 days (140 hrs) Certificate Course on **"Value addition and marketing of NTFPs (Plant origin): NTFP Products/ Medicinal Plants"**from 26<sup>th</sup> February – 17<sup>th</sup>March, 2020under Green Skill Development Programme (GSDP) - ENVIS sponsored by the Ministry of Environment, Forest and Climate Change (MoEF&CC), Government of India, New Delhi. At the outset, Dr. G. Rajeshwar Rao (*ARS*), Director TFRI welcomed the Chief Guest Shri Purshottam Dhiman, *IFS*, Additional Managing Director, M.P.State Minor Forest Produce (T & D)Co-op. Fed. Ltd., Bhopal (M.P.) by a bouquet. The programme was initiated by lighting the lamp by the Chief Guest, Director of TFRI and other dignitaries.

Dr. Geeta Joshi, Scientist - F, Head of Extension Division and Training- In- Charge elucidated the GSDP and conveyed its purpose to the house. Dr. Nanita Berry, Scientist-E, Head of SFM & AF Division and Training Coordinator briefed about the training schedule consisting of lectures and exposure visits to Industries and farmer's fields and constituting various aspects of NTFPs/ medicinal plants produce. In his address, Dr. G.R. Rao, Director, TFRIwelcomed the participants who reached TFRI from different places of Madhya Pradesh. He spoke about the importance of Non-Timber Forest Produce and their exceeding economic value over forest timber. He evoked the trainees to utilize their time at the institute to improve their knowledge on NTFPs/ medicinal plants to the best of their capacity. The Chief Guest, Shri Purshottam Dhimanappreciated the full-fledged course design of the training encompassing sustainable harvesting, processing, value addition, cultivation, entrepreneurship development, value chain and marketing of forest produce. He especially admired the exposure visit and demonstration parts of the training programme to various processing units, small scale Industries, entrepreneurs and farmer's fields. The course book was released by the dignitaries during the inaugural session. The people from diverse fields viz. agricultural, basic sciences, engineering, Vaidya and farmers interested in cultivation, value addition, marketing of NTFPs and entrepreneurship development, took part in the training programme. Dr. Hari Om Saxena, Scientist – D & Course Director compered the inaugural session which was concluded by extension of vote of thanks by Dr. S. Saravanan, Scientist - F.

# **Inaugural Session**