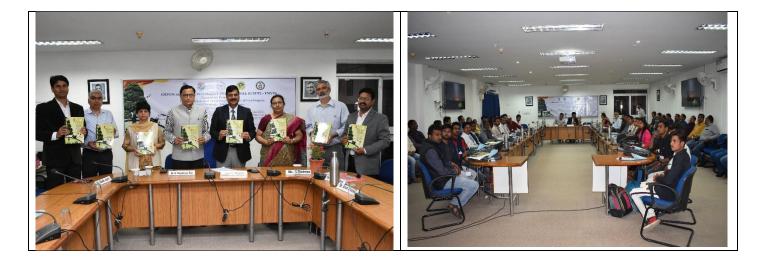

Dr. Geeta Joshi, Scientist - F, Head of Extension Division and Training- In- Charge elucidated the GSDP and conveyed its purpose to the house. Dr. Nanita Berry, Scientist-E, Head of SFM & AF Division and Training Coordinator briefed about the training schedule consisting of lectures and exposure visits to Industries and farmer's fields and constituting various aspects of NTFPs/ medicinal plants produce. In his address, Dr. G.R. Rao, Director, TFRIwelcomed the participants who reached TFRI from different places of Madhya Pradesh. He spoke about the importance of Non-Timber Forest Produce and their exceeding economic value over forest timber. He evoked the trainees to utilize their time at the institute to improve their knowledge on NTFPs/ medicinal plants to the best of their capacity. The Chief Guest, Shri Purshottam Dhimanappreciated the full-fledged course design of the training encompassing sustainable harvesting, processing, value addition, cultivation, entrepreneurship development, value chain and marketing of forest produce. He especially admired the exposure visit and demonstration parts of the training programme to various processing units, small scale Industries, entrepreneurs and farmer's fields. The course book was released by the dignitaries during the inaugural session. The people from diverse fields viz. agricultural, basic sciences, engineering, Vaidya and farmers interested in cultivation, value addition, marketing of NTFPs and entrepreneurship development, took part in the training programme. Dr. Hari Om Saxena, Scientist – D & Course Director compered the inaugural session which was concluded by extension of vote of thanks by Dr. S. Saravanan, Scientist - F.

During the technical sessions of this 20 days training programme, lectures on a wide range of topics viz.collection, non-destructive harvesting, processing, value addition, marketingof NTFP products/ medicinal plants, entrepreneurship development etcwere delivered by various scientists and experts. Hands on/ practical demonstrations were provided to the learners by expert teams. Besides, the trainees were exposed to Shree Baidyanath Ayurveda Bhawan Pvt. Ltd., Seoni, Forest Research Centre – Skill Development, Chhindwara for preparation of Mahua and Munga based products, MP Vigyan Sabha's processing unit of Honey, Multi grain products, Mahua based bakery products, Char and Aonla based products, Soap and Bio-gas production units at Harshdiwari, PhalamSampada Producer Company Limited, Tamia, Chhindwara, Indian Institute of Forest Management and Vindhya Herbals (MFP-PARC), Bhopal, Vindhya Amrit, Rehti, Sehore, Agarbatti production unit, Jabalpur, medicinal plants cultivation fields and medicinal plants nurseries and gardens etc. About 60% part of the training was covered by the exposure visits and practical demonstrations.