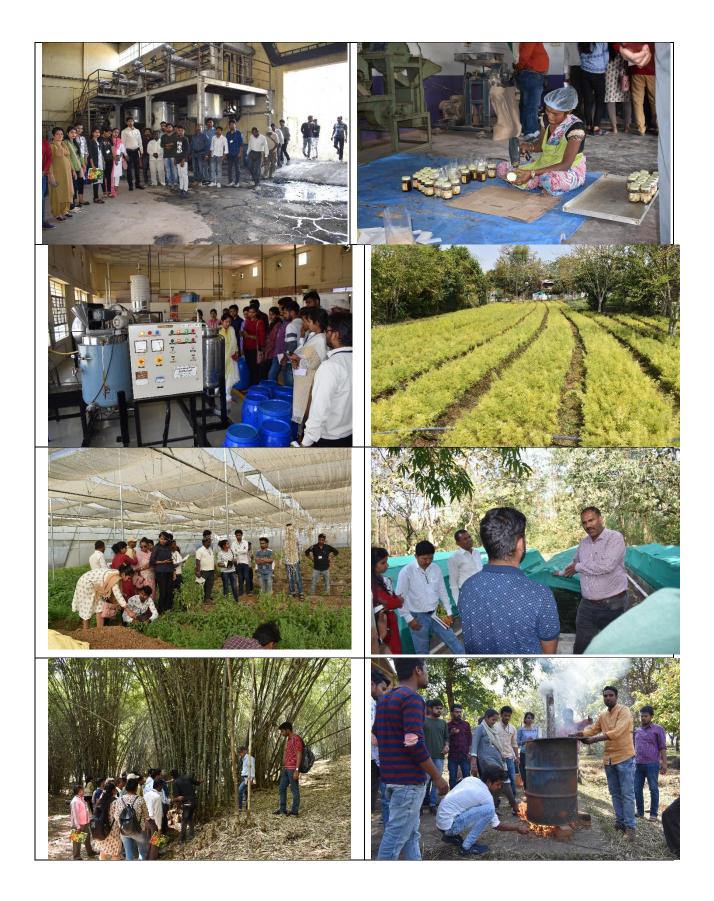

During the technical sessions of this 20 days training programme, lectures on a wide range of topics viz.collection, non-destructive harvesting, processing, value addition, marketingof NTFP products/ medicinal plants, entrepreneurship development etcwere delivered by various scientists and experts. Hands on/ practical demonstrations were provided to the learners by expert teams. Besides, the trainees were exposed to Shree Baidyanath Ayurveda Bhawan Pvt. Ltd., Seoni, Forest Research Centre – Skill Development, Chhindwara for preparation of Mahua and Munga based products, MP Vigyan Sabha's processing unit of Honey, Multi grain products, Mahua based bakery products, Char and Aonla based products, Soap and Bio-gas production units at Harshdiwari, PhalamSampada Producer Company Limited, Tamia, Chhindwara, Indian Institute of Forest Management and Vindhya Herbals (MFP-PARC), Bhopal, Vindhya Amrit, Rehti, Sehore, Agarbatti production unit, Jabalpur, medicinal plants cultivation fields and medicinal plants nurseries and gardens etc. About 60% part of the training was covered by the exposure visits and practical demonstrations.