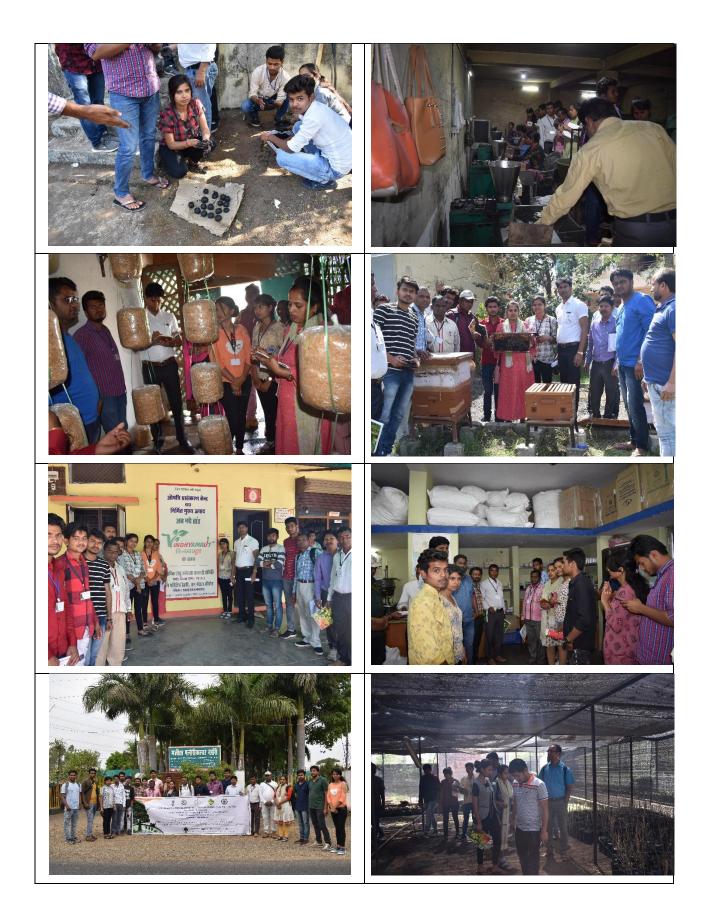

During the technical sessions of this 20 days training programme, lectures on a wide range of topics viz.collection, non-destructive harvesting, processing, value addition, marketingof NTFP products/ medicinal plants, entrepreneurship development etcwere delivered by various scientists and experts. Hands on/ practical demonstrations were provided to the learners by expert teams. Besides, the trainees were exposed to Shree Baidyanath Ayurveda Bhawan Pvt. Ltd., Seoni, Forest Research Centre – Skill Development, Chhindwara for preparation of Mahua and Munga based products, MP Vigyan Sabha's processing unit of Honey, Multi grain products, Mahua based bakery products, Char and Aonla based products, Soap and Bio-gas production units at Harshdiwari, PhalamSampada Producer Company Limited, Tamia, Chhindwara, Indian Institute of Forest Management and Vindhya Herbals (MFP-PARC), Bhopal, Vindhya Amrit, Rehti, Sehore, Agarbatti production unit, Jabalpur, medicinal plants cultivation fields and medicinal plants nurseries and gardens etc. About 60% part of the training was covered by the exposure visits and practical demonstrations.

# **Glimpses of Training programme**

# Lectures by scientists and experts during technical sessions

Exposure visit to processing units and farmer's fields